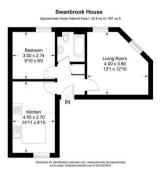

the Town Centre & hospital. The property benefits externally from off road parking. Internally the property benefits from lounge, fitted kitchen / breakfast room, one double bedroom and a bathroom with shower over the bath. Electric storage heating throughout. PLEASE NOTE: This would be an initial 6 month tenancy.





These particulars, whilst believed to be accurate are set out as a general outline only for guidance and do not constitute any part of an offer or contract. Intending purchasers should not rely on them as statements of representation of fact, but must satisfy themselves by inspection or otherwise as to their accuracy. No person in this firms employment has the authority to make or give any representation or warranty in respect of the property.

## Area Map



## Floor Plan



## **Energy Efficiency Graph**



Rotunda Buildings Montpellier Exchange Cheltenham Gloucestershire GL50 1SJ

- T. 01242 514 285
- E. info@morgan-associates.co.uk
- W. www.morgan-assocaites.co.uk